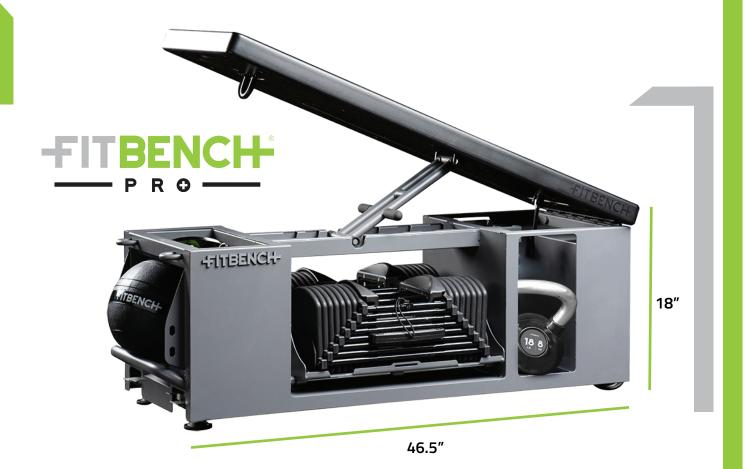

At FITBENCH we believe that high intensity, fast-paced, HIIT workouts get results faster. Following suit with the original design, the FITBENCH PRO is the first bench designed for high performance athletes. With the weight slots able to tilt outward, the PRO can handle commercial-grade dumbbell weight sets up to 90 pounds. Keep your space elite and neat with the FITBENCH PRO.

|                                                 | FITBENCH PRO                                                                                                             | ACCESORIES'<br>WARRANTY |
|-------------------------------------------------|--------------------------------------------------------------------------------------------------------------------------|-------------------------|
| Unit Weight (not including weights)             | 150 lb bench (75 kg bench)                                                                                               | -                       |
| Width                                           | 17" (43 cm)                                                                                                              | -                       |
| Length                                          | 46.5" (118 cm)                                                                                                           | -                       |
| Height                                          | 18" (51 cm)                                                                                                              | -                       |
| Construction                                    | 12 Gage Cold Rolled Steel                                                                                                | -                       |
| Engaging Third Wheel for Portability            | •                                                                                                                        | -                       |
| Anchor Points for Bands/Ropes                   | 14                                                                                                                       | -                       |
| Super Durable Polyurethane<br>Foam-Injected Top | •                                                                                                                        | -                       |
| Soft Closing Inclining Top                      | 8 Positions                                                                                                              | -                       |
| FITBANDS®                                       | Snap-proof with Nylon Cover<br>Light, Medium, & Heavy                                                                    | 6 Mos.                  |
| 1 Commercial Slam Ball                          | 15 lbs (7 kg)                                                                                                            | 1 Year                  |
| 1 Commercial Kettlebell                         | 18 lbs (8 kg)                                                                                                            | 1 Year                  |
| FITROPE™ (not included)                         | Sleeved Battle Rope<br>1.5" x 30' (4 cm x 9 m)<br>21 lbs (10 kg)                                                         | 2 Years                 |
| 1 Foam Roller                                   | 12" x 4" (30 cm x 4 m)                                                                                                   | 1 Year                  |
| Additional Storage                              | •                                                                                                                        | -                       |
| Cellphone Compartment                           | •                                                                                                                        | -                       |
| FITBENCH PRO Warranty                           | 5 Years - Structural Steel Frame<br>2 Years - Structural Moving Parts<br>6 Mos Wheels, Levlers, Top, &<br>Covers/Sleeves | -                       |