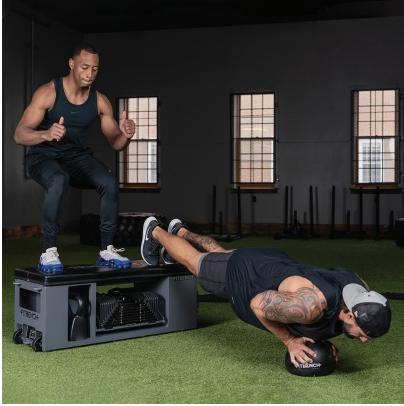

At FITBENCH we believe that high intensity, fast-paced, HIIT workouts get results faster. Following suit with the original design, the FITBENCH PRO is the first bench designed for high performance athletes. With the weight slots able to tilt outward, the PRO can handle commercial-grade dumbbell weight sets up to 90 pounds. Keep your space elite and neat with the FITBENCH PRO.