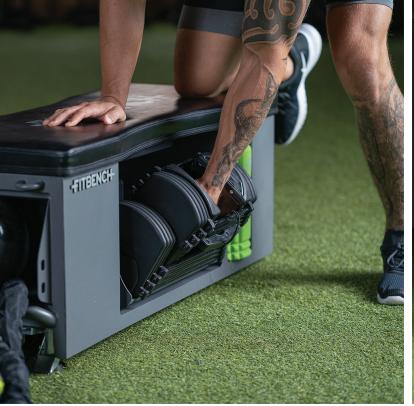

At FITBENCH we believe that high intensity, fast-paced, HIIT workouts get results faster. Following suit with the original design, the FITBENCH PRO is the first bench designed for high performance athletes. With the weight slots able to tilt outward, the PRO can handle commercial-grade dumbbell weight sets up to 90 pounds. Keep your space elite and neat with the FITBENCH PRO.