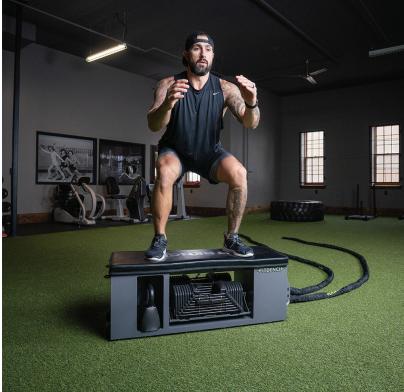

At FITBENCH we believe that high intensity, fast-paced, HIIT workouts get results faster. Following suit with the original design, the FITBENCH PRO is the first bench designed for high performance athletes. With the weight slots able to tilt outward, the PRO can handle commercial-grade dumbbell weight sets up to 90 pounds. Keep your space elite and neat with the FITBENCH PRO.