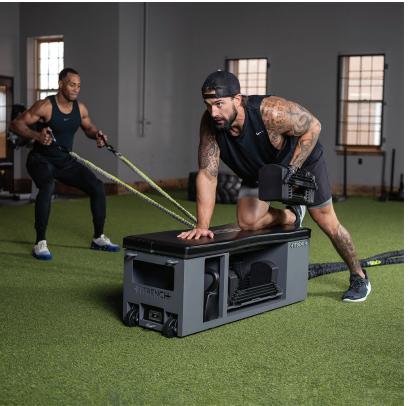

At FITBENCH we believe that high intensity, fast-paced, HIIT workouts get results faster. Following suit with the original design, the FITBENCH PRO is the first bench designed for high performance athletes. With the weight slots able to tilt outward, the PRO can handle commercial-grade dumbbell weight sets up to 90 pounds. Keep your space elite and neat with the FITBENCH PRO.